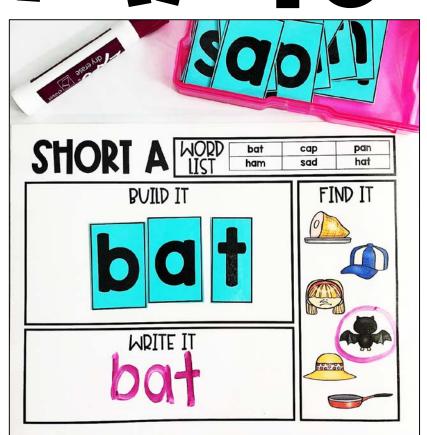

#### CVC WORDS

Students will love learning and practicing their CVC words through these hands on word work mats. Each short vowel includes a list of 6 words, a place for students to build the words, a place for students to write the words, and a place to find the picture of each word! The letter cards for each word are included as well!

### SHORT A LIST

| bat | cap | pan |
|-----|-----|-----|
| ham | sad | hat |

**BUILD IT** 

**WRITE IT** 