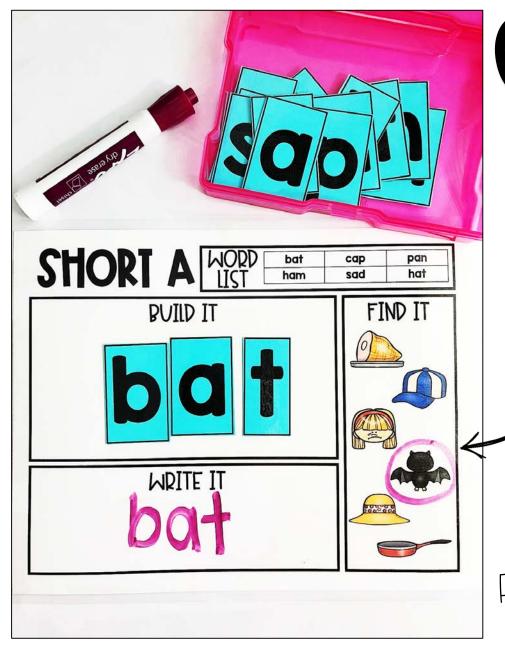

#### CVC WORDS

Students will love learning and practicing their CVC words through these hands on word work mats. Each short vowel includes a list of 6 words, a place for students to build the words, a place for students to write the words, and a place to find the picture of each word! The letter cards for each word are included as well!

### SHORT A LIST

| bat | cap | pan |
|-----|-----|-----|
| ham | sad | hat |

**BUILD IT** 

**WRITE IT** 