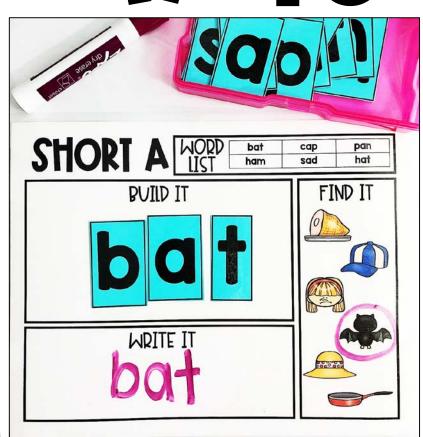

#### CVC WORDS

Students will love learning and practicing their CVC words through these hands on word work mats. Each short vowel includes a list of 6 words, a place for students to build the words, a place for students to write the words, and a place to find the picture of each word! The letter cards for each word are included as well!

### SHORT A LIST

| bat | cap | pan |
|-----|-----|-----|
| ham | sad | hat |

**BUILD IT** 

**WRITE IT** 