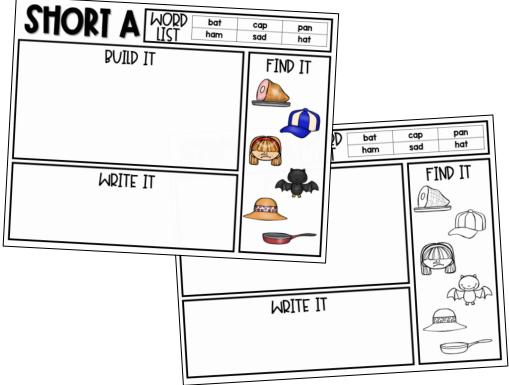

#### CVC WORDS

Students will love learning and practicing their CVC words through these hands on word work mats. Each short vowel includes a list of 6 words, a place for students to build the words, a place for students to write the words, and a place to find the picture of each word! The letter cards for each word are included as well!

### SHORT A LIST

| bat | cap | pan |
|-----|-----|-----|
| ham | sad | hat |

**BUILD IT** 

**WRITE IT** 