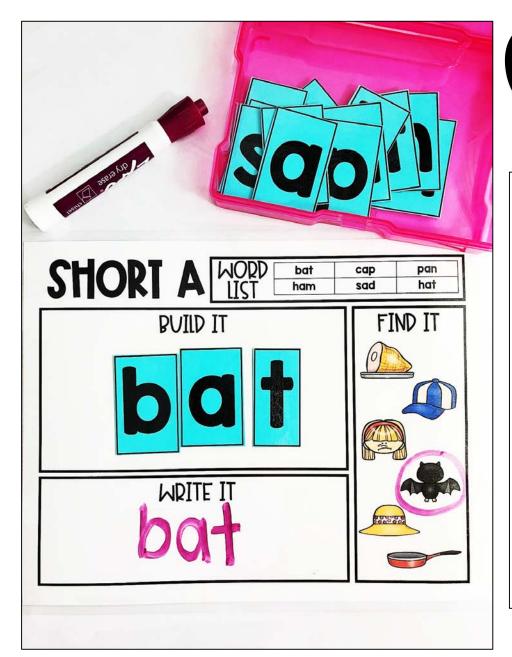

#### CVC WORDS

Students will love learning and practicing their CVC words through these hands on word work mats. Each short vowel includes a list of 6 words, a place for students to build the words, a place for students to write the words, and a place to find the picture of each word! The letter cards for each word are included as well!

### SHORT A LIST

| bat | cap | pan |
|-----|-----|-----|
| ham | sad | hat |

**BUILD IT** 

**WRITE IT** 